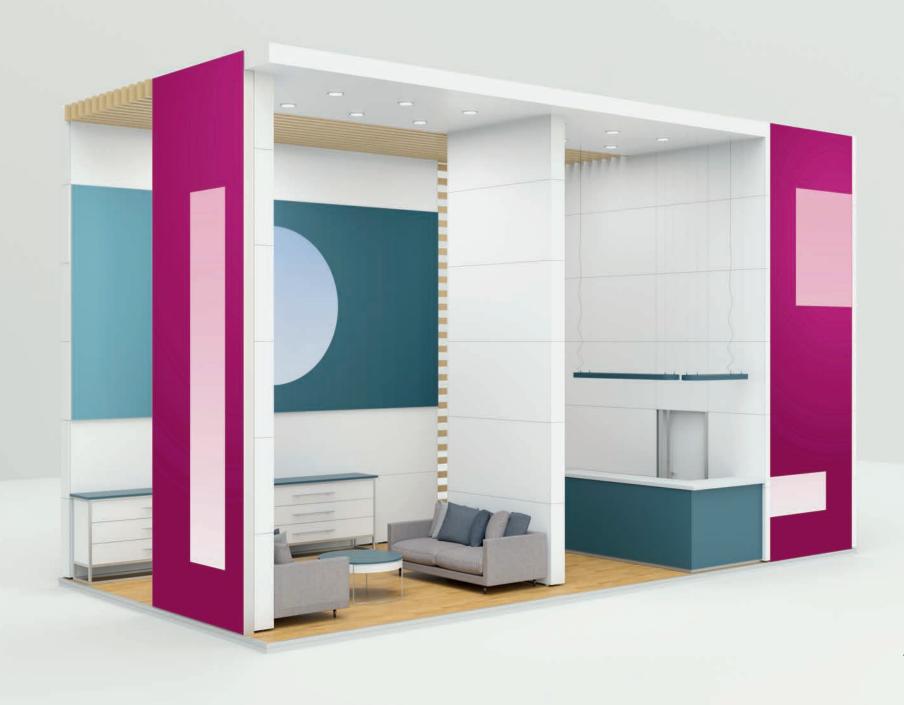

# **Completely different from others** – but always with system.

Individuality offers more visibility in an otherwise uniform mass. The aim here is not only to look unique, but also to create long lasting memories.

OCTANORM offers the freedom to plan exhibition stands and presentation systems as individual as you. From standardised solutions to concepts outside of the box.

All our system parts can be customised according to your ideas and desires. By the way, there are almost no height, and length limitations.

And to make your exhibition appearance even more unique, we offer more individualisation with parts which we produce with 3D printing according to your requirements.