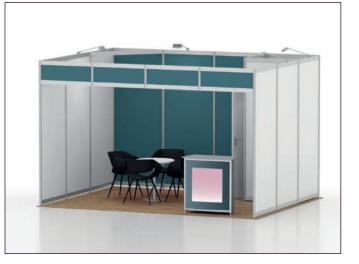

# **Completely different from others** – but always with system.

Individuality offers more visibility in an otherwise uniform mass. The aim here is not only to look unique, but also to create long lasting memories.

OCTANORM offers the freedom to plan exhibition stands and presentation systems as individual as you. From standardised solutions to concepts outside of the box.

All our system parts can be customised according to your ideas and desires. By the way, there are almost no height, and length limitations.