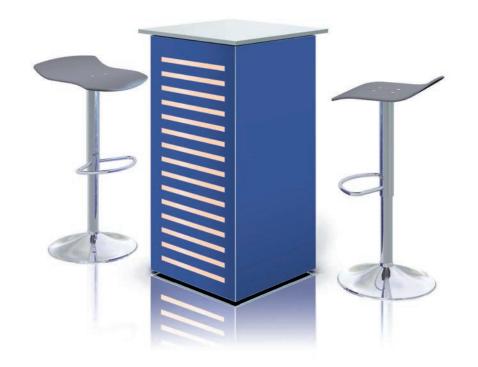

Our OCTAlumina product family offers many other highlights, for example counters and bar tables.

OCTAwall 40 toolless can be built free-standing with footplates and in combination with adjustable feet.

### OCTAlumina - more than just illuminated graphics.

The natural attraction of light. Enhanced by high-performance power LEDs. With an optimum lens dispersion and neutral colour reproduction. And with consistent, shadowfree illumination. Our light frame system OCTAlumina is available in 40, 80 and 120 mm depths, illuminated on one or on both sides. Available in any RAL colour on request. A highlight in the truest sense of the word: whether freestanding with baseplate, mounted to the wall or suspended from the ceiling. Extras such as counters, cubes and circular lamps fulfill every requirement.