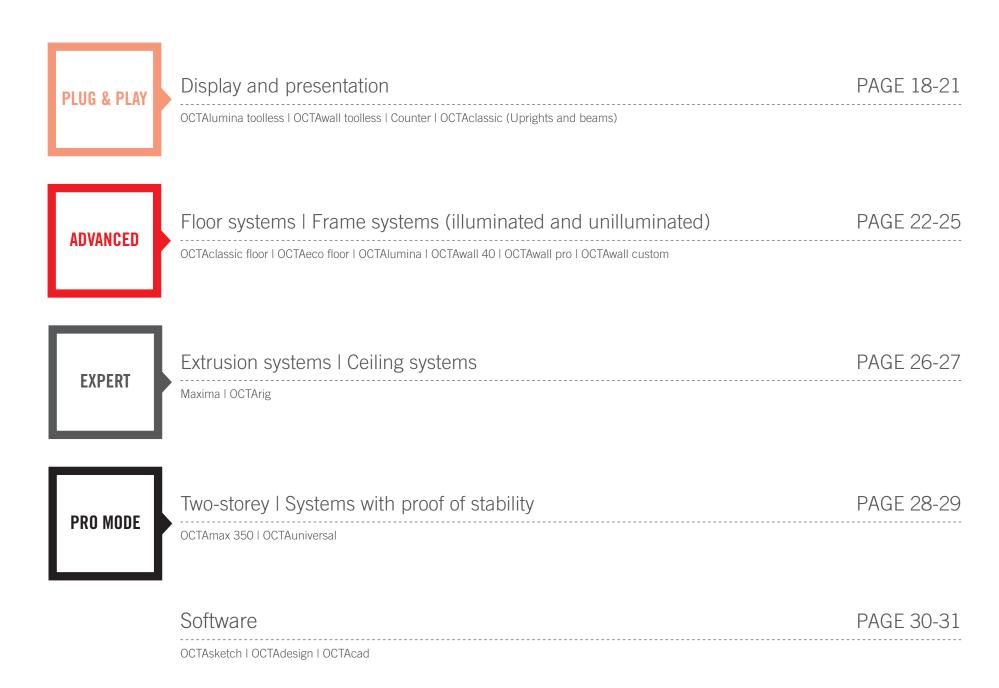

# **Put your feet up** – Now you can simply find what you need.

A simple system is easy to understand for the user. It is the known principle of cause and effect.

From "Plug and Play" for the simple application to "Pro Mode" for more complex applications, we have developed a clear system to assist you to work best with our products.

Systems in 4 steps. This is the new simplicity from OCTANORM: