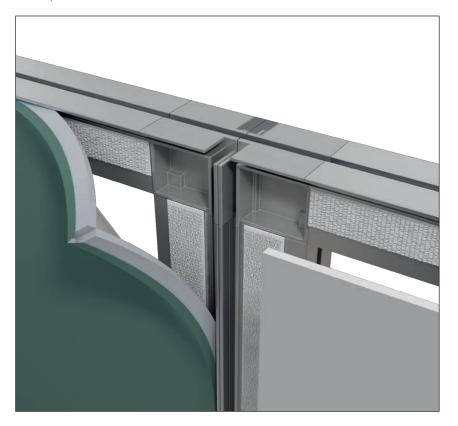

Uprights and beams. OCTAclassic for exhibition construction.

For everyone who needs more freedom: With individual uprights and beams, you can make your own ideas come to life. Upright extrusions with 8 grooves allow connections at a 45° angle. The patented tension lock technology connects the extrusions securely. Extensive accessories such as shelf supports, monitor holders, or lights ensure individuality.

The 8 grooves of the upright extrusion allow connections at a 45° angle.

Do you need elegant ceiling lights? On the next page you will find out more about our light frame system OCTAlumina.