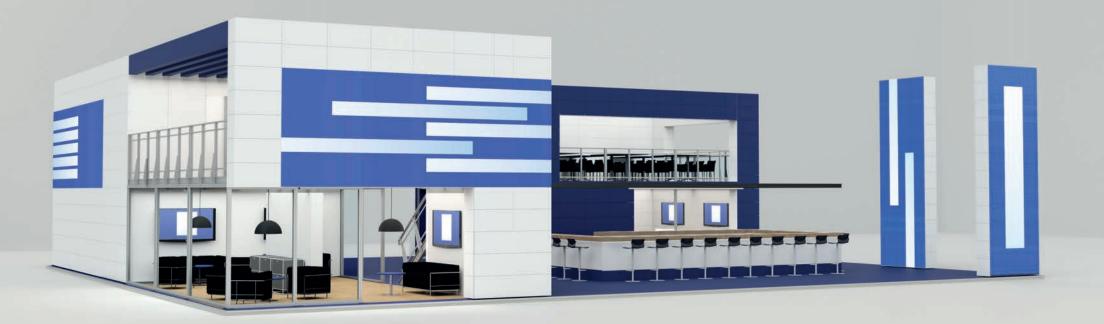

# **Completely different from others** – but always with system.

Individuality offers more visibility in an otherwise uniform mass. The aim here is not only to look unique, but also to create long lasting memories.

OCTANORM offers the freedom to plan exhibition stands and presentation systems as individual as you. From standardised solutions to concepts outside of the box.

All our system parts can be customised according to your ideas and desires. By the way, there are almost no height, and length limitations.

And to make your exhibition appearance even more unique, we offer more individualisation with parts which we produce with 3D printing according to your requirements.