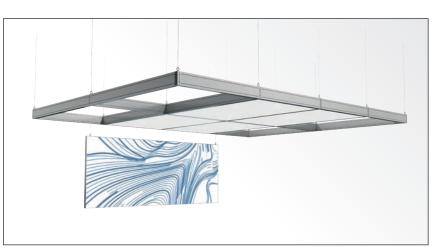

### OCTAlumina - more than just illuminated graphics.

The natural attraction of light. Enhanced by high-performance power LEDs. With an optimum lens dispersion and neutral colour reproduction. And with consistent, shadowfree illumination. Our light frame system OCTAlumina is available in 40, 80 and 120 mm depths, illuminated on one or on both sides. Available in any RAL colour on request. A highlight in the truest sense of the word: whether freestanding with baseplate, mounted to the wall or suspended from the ceiling. Extras such as counters, cubes and circular lamps fulfill every requirement.

Complete illuminated rooms – including door, can be realised with OCTAlumina plus.