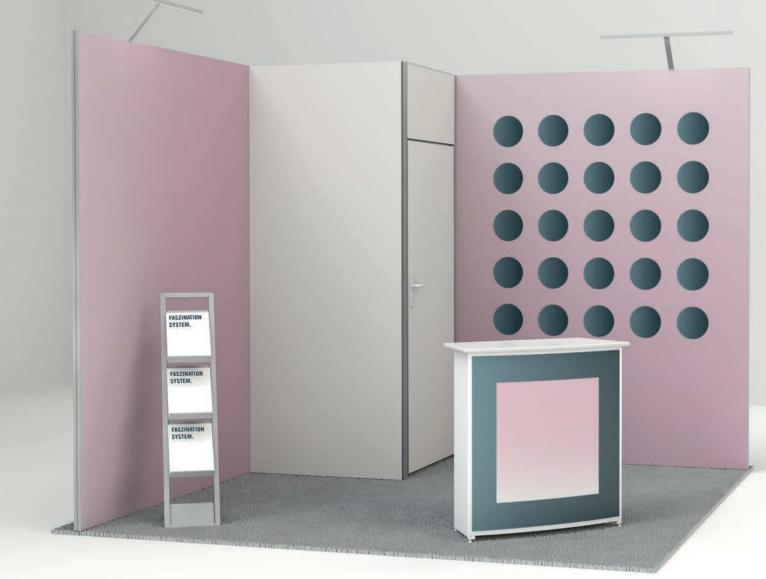

# AN OVERVIEW WITH SYSTEM.

Experience our exhibition stands in AR (Augmented Reality) and look behind the scenes - turn by 360°, zoom, discover! Simply download our OCTANORM AR App in your Apple App Store<sup>©</sup> or Google Play Store<sup>©</sup>, scan the QR code and get started.

### OCTAwall - the frame system that adapts to your needs.

Simple, well-designed and reduced to the most important components. Choose from two extrusion thicknesses: 40 mm for refined and smaller presentation areas with a height of up to 3 metres, or 80 mm for large stand areas of up to 6 metres. Curved frames and a variety of accessories, such as doors, ensure room for creativity. The continuous fabric groove maximizes your advertising area without interruptions. Consequently, you can integrate all-over prints and surrounding graphics. And to make planning just as easy, you can find our intuitive planning tool OCTAsketch (see p. 30) online.