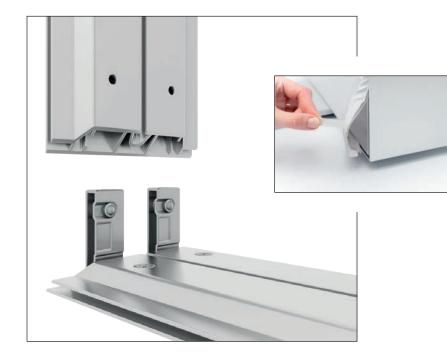

### DISPLAY AND PRESENTATION

OCTAwall toolless | OCTAclassic (Uprights and beams)

PLUG & PLAY ADVANCED

EXPERT PRO MODE

**OCTAwall 40 toolless – the solution for fabric and panels.** 

You do not have to choose just one. This refined frame system with a depth of 40 mm for fabric or panels on both sides: high-quality Velcro holds panels in place and the fabric groove tightens silicon edge graphics securely in the frame. Practically packed in a shoulder bag, the frame can be set up with minimal effort thanks to the spring button system. Simply pop the frames together and the display or exhibition stand is ready.

Uprights and beams. OCTAclassic for exhibition construction.

For everyone who needs more freedom: With individual uprights and beams, you can make your own ideas come to life. Upright extrusions with 8 grooves allow connections at a 45° angle. The patented tension lock technology connects the extrusions securely. Extensive accessories such as shelf supports, monitor holders, or lights ensure individuality.