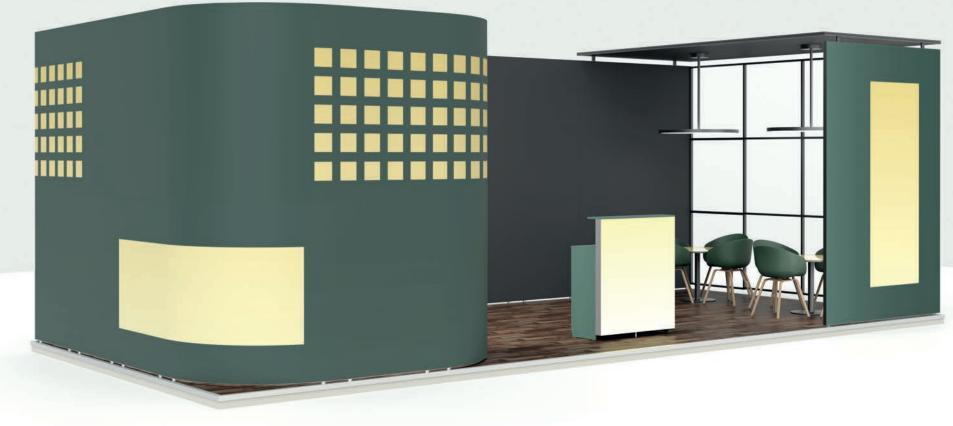

# **Completely different from others** – but always with system.

Individuality offers more visibility in an otherwise uniform mass. The aim here is not only to look unique, but also to create long lasting memories.

OCTANORM offers the freedom to plan exhibition stands and presentation systems as individual as you. From standardised solutions to concepts outside of the box.

All our system parts can be customised according to your ideas and desires. By the way, there are almost no height, and length limitations.

And to make your exhibition appearance even more unique, we offer more individualisation with parts which we produce with 3D printing according to your requirements.