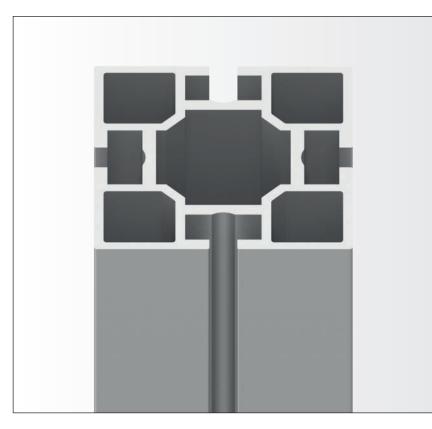

Uprights and beams. OCTAclassic for exhibition construction.

For everyone who needs more freedom: With individual uprights and beams, you can make your own ideas come to life. Upright extrusions with 8 grooves allow connections at a 45° angle. The patented tension lock technology connects the extrusions securely. Extensive accessories such as shelf supports, monitor holders, or lights ensure individuality.

The 8 grooves of the upright extrusion allow connections at a 45° angle.

Do you need elegant ceiling lights? On the next page you will find out more about our light frame system OCTAlumina.