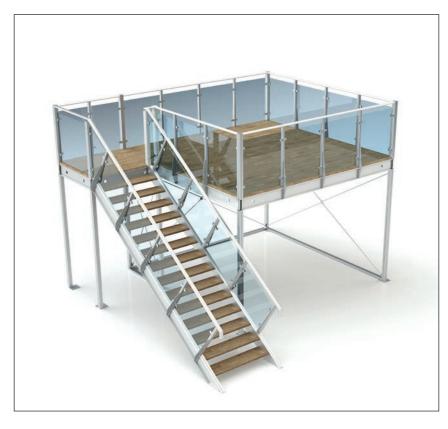

### More floor space with OCTAmax 350.

An additional floor space at a height of 2.75 metres: ideal for secluded meeting rooms or product presentations with long-range impact. Numerous combinations from the preconfigured basic modules and attachment modules offer the right solution for every project. The lightweight aluminium allows for simple and above all quick set up and dismantling. The individual modules can be installed without additional lifting gear.

More attention. More advertising space. At decreasing basic costs.

Fully finished configured kits, including proof of stability for free-standing walls up to 6 metres high.

**OCTAuniversal. Free-standing walls with proof of stability.** Attract attention with 6 metre high, free-standing walls

directly at the edge of the stand – including proof of stability. Mounted all around with LED panels, light frames, or wall panels. Keyholes integrated into the upright extrusions ensure a quick and safe assembly of the cladding. Hook in the LED modules and you are finished. OCTAuniversal is ready for the future, because it is more than a simple substructure.