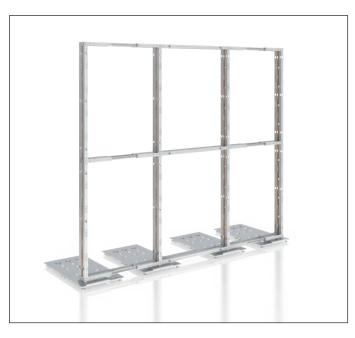

### DISPLAY AND PRESENTATION

OCTAwall toolless | OCTAclassic (Uprights and beams)

PLUG & PLAY ADVANCED

EXPERT PRO MODE

**OCTAwall 40 toolless – the solution for fabric and panels.** 

You do not have to choose just one. This refined frame system with a depth of 40 mm for fabric or panels on both sides: high-quality Velcro holds panels in place and the fabric groove tightens silicon edge graphics securely in the frame. Practically packed in a shoulder bag, the frame can be set up with minimal effort thanks to the spring button system. Simply pop the frames together and the display or exhibition stand is ready.

Uprights and beams. OCTAclassic for exhibition construction.

For everyone who needs more freedom: With individual uprights and beams, you can make your own ideas come to life. Upright extrusions with 8 grooves allow connections at a 45° angle. The patented tension lock technology connects the extrusions securely. Extensive accessories such as shelf supports, monitor holders, or lights ensure individuality.