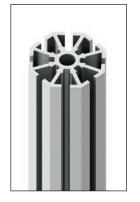

Uprights and beams. OCTAclassic for exhibition construction.

For everyone who needs more freedom: With individual uprights and beams, you can make your own ideas come to life. Upright extrusions with 8 grooves allow connections at a 45° angle. The patented tension lock technology connects the extrusions securely. Extensive accessories such as shelf supports, monitor holders, or lights ensure individuality.

The 8 grooves of the upright extrusion allow connections at a 45° angle.

Do you need elegant ceiling lights? On the next page you will find out more about our light frame system OCTAlumina.