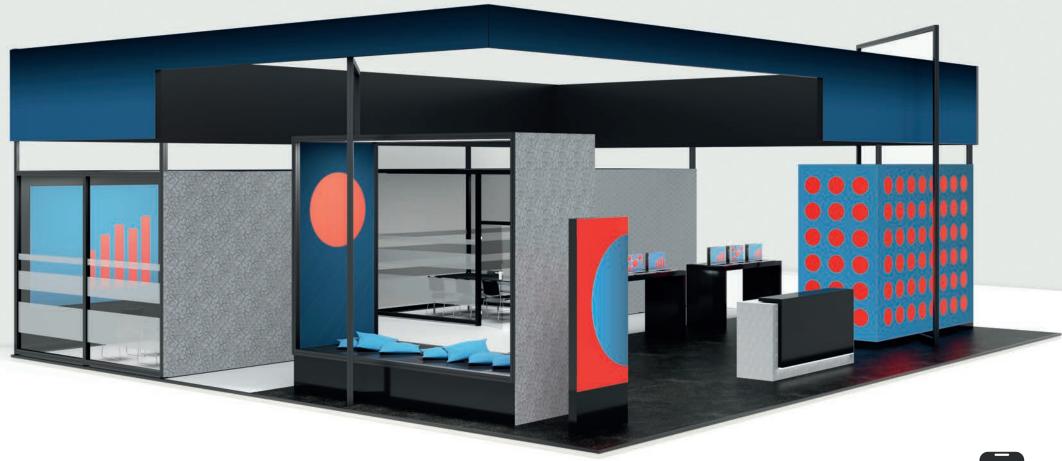

# **Completely different from others** – but always with system.

Individuality offers more visibility in an otherwise uniform mass. The aim here is not only to look unique, but also to create long lasting memories.

OCTANORM offers the freedom to plan exhibition stands and presentation systems as individual as you. From standardised solutions to concepts outside of the box.

All our system parts can be customised according to your ideas and desires. By the way, there are almost no height, and length limitations.

And to make your exhibition appearance even more unique, we offer more individualisation with parts which we produce with 3D printing according to your requirements.