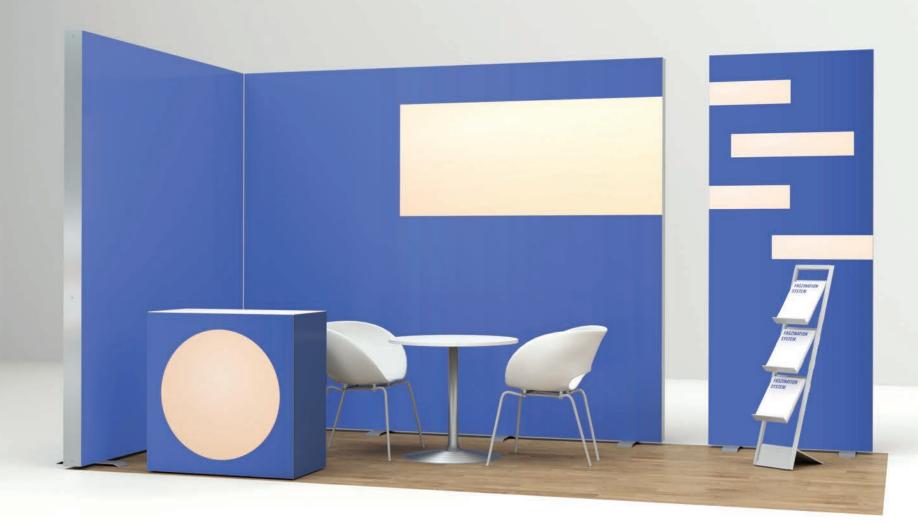

### OCTAlumina toolless I Counter

PLUG & PLAY ADVANCED > EXPERT > PRO MO

### OCTAlumina 120 toolless. Toolless construction in no time.

Light has an extreme power of attraction. With our light frame systems for fabric, you can make your advertisements shine in just a few minutes. Thanks to simple plug connections, the light frames with a depth of 120 mm are ready to use at the blink of an eye. And they can be dismantled into a handy format for easy handling and transport. Perfect for the constant changes in the display and retail markets.

Our OCTAlumina product family offers many other highlights, for example counters and bar tables.

OCTAwall 40 toolless can be built free-standing with footplates and in combination with adjustable feet.