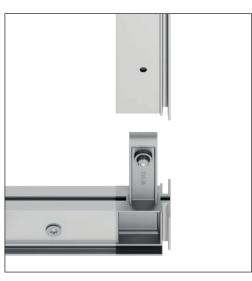

Uprights and beams. OCTAclassic for exhibition construction.

For everyone who needs more freedom: With individual uprights and beams, you can make your own ideas come to life. Upright extrusions with 8 grooves allow connections at a 45° angle. The patented tension lock technology connects the extrusions securely. Extensive accessories such as shelf supports, monitor holders, or lights ensure individuality.

The 8 grooves of the upright extrusion allow connections at a 45° angle.

Do you need elegant ceiling lights? On the next page you will find out more about our light frame system OCTAlumina.